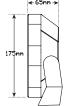

Size 189mm x 175mm x 65mm

Voltage Voltage Range 9V - 32V

**LED Qty** 32 LEDs + 4 Park Light LEDs

Watts 160

**Output** 12,480 Effective Lumens

25,200 Raw Lumens

**Colour Temp** 6500K **PMMA** 

Aluminium Base