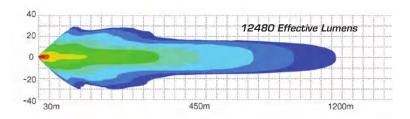

Size 189mm x 175mm x 65mm

Voltage Voltage Range 9V - 32V

**LED Qty** 32 LEDs + 4 Park Light LEDs

Watts 160

**Output** 12,480 Effective Lumens

25,200 Raw Lumens

**Colour Temp** 6500K **PMMA** 

Aluminium Base