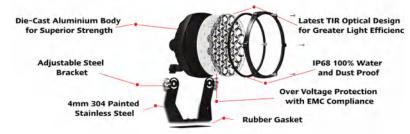

## **TIR Optics - Total Internal Reflection**

- Focused Optics for each LED
- Magnifying Light Intensity
- No Light Loss Through Reflectors
- Heavy Duty
- 2 Year Warranty

**Function** Driving Lamps/Park Light

**Protection IP68** 

Lens

@13.8V @28V

**Draw** 9.2A 4.0A

Part No. TIR7 Twin Blister