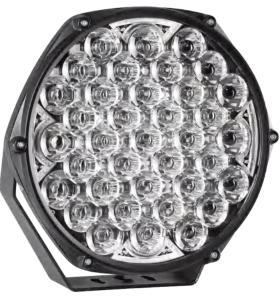

**Size** 244mm x 228mm x 73mm

**Voltage** Voltage Range 9V - 32V

**LED Qty** 37 LEDs + 8 Park Light LEDs

**Watts** 185

**Output** 13,880 Effective Lumens

27,800 Raw Lumens

Colour Temp 6500K Lens PMMA

Base Aluminium