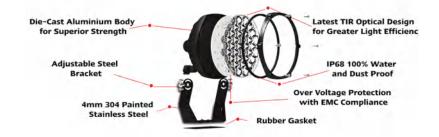

## 7" TIR Optics Range Driving Lamps

IP68

2 Year Warranty

## **TIR Optics - Total Internal Reflection**

- Focused Optics for each LED
- Magnifying Light Intensity
- No Light Loss Through Reflectors
- Heavy Duty
- 2 Year Warranty

**Function** Driving Lamps/Park Light

Size 189mm x 175mm x 65mm

Voltage Voltage Range 9V - 32V

**LED Qty** 32 LEDs + 4 Park Light LEDs

Watts 160

**Output** 12,480 Effective Lumens

25,200 Raw Lumens

**Colour Temp** 6500K **PMMA** 

Aluminium Base

**Protection IP68** 

Lens

@13.8V @28V

**Draw** 9.2A 4.0A

Part No. TIR7 Twin Blister