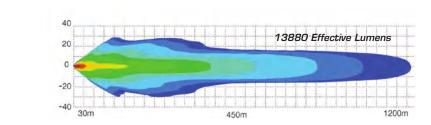

**Size** 244mm x 228mm x 73mm

**Voltage** Voltage Range 9V - 32V

**LED Qty** 37 LEDs + 8 Park Light LEDs

**Watts** 185

**Output** 13,880 Effective Lumens

27,800 Raw Lumens

Colour Temp 6500K Lens PMMA

Base Aluminium