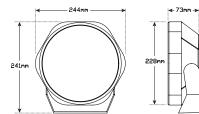

**Size** 244mm x 228mm x 73mm

**Voltage** Voltage Range 9V - 32V

**LED Qty** 37 LEDs + 8 Park Light LEDs

**Watts** 185

**Output** 13,880 Effective Lumens

27,800 Raw Lumens

Colour Temp 6500K Lens PMMA

Base Aluminium