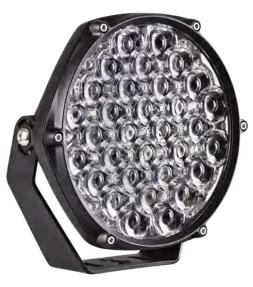

## 9" TIR Optics Range Driving Lamps

IP68
Protection

2 Year Warranty

## **TIR Optics - Total Internal Reflection**

- Focused Optics for each LED
- Magnifying Light Intensity
- No Light Loss Through Reflectors
- Heavy Duty
- 2 Year Warranty

**Function** Driving Lamps/Park Light

**Size** 244mm x 228mm x 73mm

**Voltage** Voltage Range 9V - 32V

**LED Qty** 37 LEDs + 8 Park Light LEDs

**Watts** 185

**Output** 13,880 Effective Lumens

27,800 Raw Lumens

Colour Temp 6500K Lens PMMA

Base Aluminium

**Protection** IP68

@13.8V @28V

**Draw** 12.0A 5.30A

Part No. TIR9 Twin Blister