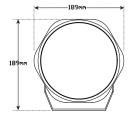

Size 189mm x 175mm x 65mm

Voltage Voltage Range 9V - 32V

**LED Qty** 32 LEDs + 4 Park Light LEDs

Watts 160

**Output** 12,480 Effective Lumens

25,200 Raw Lumens

**Colour Temp** 6500K **PMMA** 

Aluminium Base

**Size** 244mm x 228mm x 73mm

**Voltage** Voltage Range 9V - 32V

**LED Qty** 37 LEDs + 8 Park Light LEDs

**Watts** 185

**Output** 13,880 Effective Lumens

27,800 Raw Lumens

Colour Temp 6500K Lens PMMA

Base Aluminium